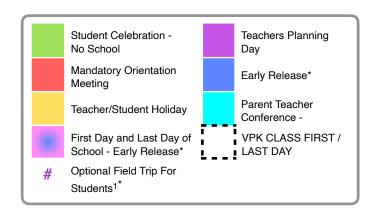

## School Calendar 2024 / 2025

| Date                                     | Event                                                          |  |  |  |  |  |  |
|------------------------------------------|----------------------------------------------------------------|--|--|--|--|--|--|
| August 5, 2024<br>to August 9, 2024      | Pre-planning/Teacher<br>Workday                                |  |  |  |  |  |  |
| August 8, 2024                           | Mandatory Parent<br>Orientation Meeting/<br>ALL Students       |  |  |  |  |  |  |
| August 12, 2024<br>& August 13, 2024     | First Day of School<br>Half School (NO VPK)                    |  |  |  |  |  |  |
| August 14, 2024                          | VPK 1st day of school                                          |  |  |  |  |  |  |
| August 30, 2024                          | Early Release*                                                 |  |  |  |  |  |  |
| September 2, 2024                        | Labor day, Holiday                                             |  |  |  |  |  |  |
| October 4, 2024                          | Teacher Workday/<br>Student Holiday                            |  |  |  |  |  |  |
| October 10, 2024                         | Optional Day/Optional<br>Field Trip For Students <sup>1*</sup> |  |  |  |  |  |  |
| October 31, 2024                         | Early Release*                                                 |  |  |  |  |  |  |
| November 11,2024                         | Veteran's Day                                                  |  |  |  |  |  |  |
| November 22, 2024                        | Early Release*                                                 |  |  |  |  |  |  |
| November 25 2024<br>to November 29, 2024 | Fall Break/No school                                           |  |  |  |  |  |  |
| December 2, 2024                         | Teacher Workday/<br>Student Holiday                            |  |  |  |  |  |  |
| December 13, 2024                        | Parent-Teacher<br>Conference /No school                        |  |  |  |  |  |  |
| December 19, 2024                        | Early Release*                                                 |  |  |  |  |  |  |
| December 20, 2024                        | Student Winter<br>Presentation / No school                     |  |  |  |  |  |  |
| December 13 2024<br>to January 3rd, 2025 | Winter Break/No school                                         |  |  |  |  |  |  |

| Date                                   | Event                                                            |
|----------------------------------------|------------------------------------------------------------------|
| January 7, 2025<br>to January 15, 2025 | Re-Enrollment 2024-25                                            |
| January 6, 2025                        | Teacher Workday/Student<br>Holiday                               |
| January 17, 2025                       | Early Release*                                                   |
| January 20, 2025                       | Martin Luther King,<br>Holiday                                   |
| February 14, 2025                      | Early Release*                                                   |
| February 17, 2025                      | President's Day Holiday                                          |
| March 7, 2025                          | Early Release*                                                   |
| March 10 to 14, 2025                   | Spring Break / No school                                         |
| March 17, 2025                         | Teacher Workday/Student<br>Holiday                               |
| April 18, 2025                         | Good Friday                                                      |
| April 25, 2025                         | Teacher Workday/Student<br>Holiday                               |
| May 2, 2025                            | Parent-Teacher<br>Conference                                     |
| May 9, 2025                            | Optional Day / Optional<br>Field Trip For Students <sup>1*</sup> |
| May 9, 2025                            | VPK Last day of school                                           |
| May 22, 2025                           | Early Release*                                                   |
| May 23, 2025                           | End of the year celebration/No school                            |
| *No extended care offered              |                                                                  |

1. Optional field trips are days when students have the chance to engage in off-campus activities arranged by the school. It's important to note that these trips are voluntary, meaning that attendance is not mandatory. However, parents should be aware that the school does not provide transportation for these excursions / field trips and if the child does not attend to the field tip the school will be closed and no care will be provided.